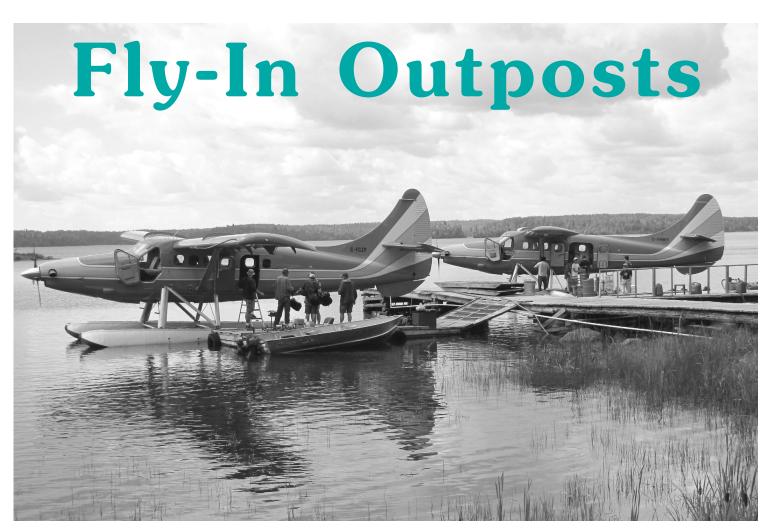

# Pickerel Arm Camp

SIOUX LOOKOUT, ONTARIO

2025 RATES



Keikewabik Lake
Kabikwabik Lake
Wapesi River
Wapesi Lake
Lac Seul (Tuktegweik Bay)
Aerofoil Lake
Little Miniss Lake
Otatakan Lake
Blackstone Lake
Fawcett Lake

# **PICKEREL ARM CAMPS**

# **FLY-IN TO A REMOTE LAKE!**

# We are pleased to offer you a package plan with:

- excellent walleye and northern pike fishing (smallmouth bass & musky at Lac Seul)
- 2-way satellite phone communication between outposts and base camp
- fully equipped cabin sites
  - 15 & 20 h.p. motors (applying to size of lake)
  - 14' aluminum boats with swivel padded boat seats (16' boats on Lac Seul and Wapesi Lake)
  - large coolers for block ice and beverages
  - gas, no limit
  - propane BBQ grill
  - propane burner for frying fish outside
  - shore lunc