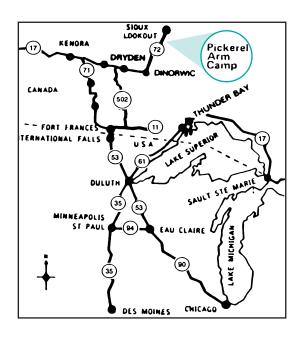

### **HOW TO GET HERE**

From International Falls, Minnesota. At Fort Frances, Ontario take Hwy. 11 east 17 miles to Hwy. 502 north to Dryden. At Dryden take Hwy. 17 east to Dinorwic, then north on Hwy. 72 for 26 miles to camp.

BY AIR - Land planes can land at Sioux Lookout Airport north of town. Hard surface landing strip, beacon, radio and tower, also commercial landing, DC3's, etc.