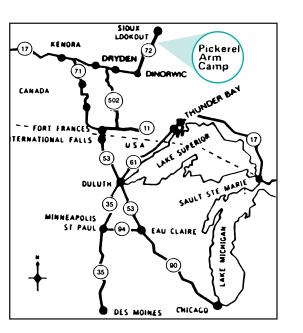

#### **HOW TO GET HERE**

From International Falls, Minnesota. At Fort Frances, Ontario take Hwy. 11 east 17 miles to Hwy. 502 north to Dryden. At Dryden take Hwy. 17 east to Dinorwic, then north on Hwy. 72 for 26 miles to camp.

**BY AIR** - Land planes can land at Sioux Lookout Airport north of town. Hard surface landing strip, beacon, radio and tower, also commercial landing, DC3's, etc.