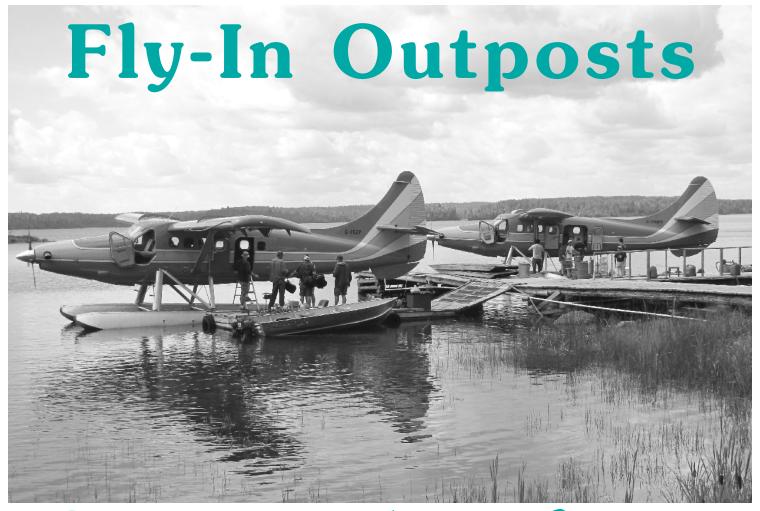

cheques or cash accepted only. Balance due upon arrival.



#### **HOW TO GET HERE**

From International Falls, Minnesota. At Fort Frances, Ontario take Hwy. 11 east 17 miles to Hwy. 502 north to Dryden. At Dryden take Hwy. 17 east to Dinorwic, then north on Hwy. 72 for 26 miles to camp.

**BY AIR** - Land planes can land at Sioux Lookout Airport north of town. Hard surface landing strip, beacon, radio and tower, also commercial landing, DC3's, etc.

#### **FISHING LICENSES**

Only Available On-line www.pickerelarm.com

#### For reservations call or write:

 Winter:
 Lee & Julie Edwardson
 Summer:
 Pickerel Arm Camp

 Nov. 1 2722 Harvard Dr.,
 Box 458

 April 30
 Janesville, WI 53548
 Oct. 31

 1-800-872-7403
 Ontario, Canada P8T 1A8

 1-800-872-7403
 1-800-872-7403

www.pickerelarm.com



# Pickerel Arm Camps

SIOUX LOOKOUT, ONTARIO
2021 RATES



Keikewabik Lake
Kabikwabik Lake
Wapesi River
Wapesi Lake (North & South)
Lac Seul (Tuktegweik Bay)
Aerofoil Lake
Little Miniss Lake
Otatakan Lake
Blackstone Lake
Fawcett Lake

## PICKEREL ARM CAMPS

#### FLY-IN TO A REMOTE LAKE!

### We are pleased to offer you a package plan with:

- excellent walleye and northern pike fishing (smallmouth bass & musky at Lac Seul)
- 2-way satellite phone communication between outposts and base camp
- fully equipped cabin sites
  - 9.9, 15 & 20 h.p. motors (applying to size of lake)
  - 14' aluminum boats with swivel padded boat seats (16' boats on Lac Seul and Wapesi Lake)
  - large coolers for block ice and beverages
  - gas, no limit
  - propane BBQ grill
  - propane burner for frying fish out